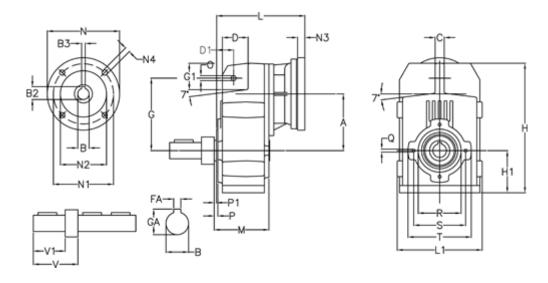

## **Measures**

D1 = 43.5

| FA = 10   | M = 135.5                                                   | Q = M10x14                                                                                             |
|-----------|-------------------------------------------------------------|--------------------------------------------------------------------------------------------------------|
| G = 162   | N = 140                                                     | R = 110                                                                                                |
| G1 = 58.0 | N1 = 115                                                    | S = 130                                                                                                |
| GA = 38.0 | N2 = 95                                                     | T = 150                                                                                                |
| H = 290.5 | N4 = M8x19                                                  | V = 93.0                                                                                               |
| H1 = 93.5 | O = 13                                                      | V1 = 60                                                                                                |
| L = 213.0 | P = 6.0                                                     |                                                                                                        |
|           | G = 162<br>G1 = 58.0<br>GA = 38.0<br>H = 290.5<br>H1 = 93.5 | G = 162 N = 140<br>G1 = 58.0 N1 = 115<br>GA = 38.0 N2 = 95<br>H = 290.5 N4 = M8x19<br>H1 = 93.5 O = 13 |

L1 = 188 P1 = 3.5